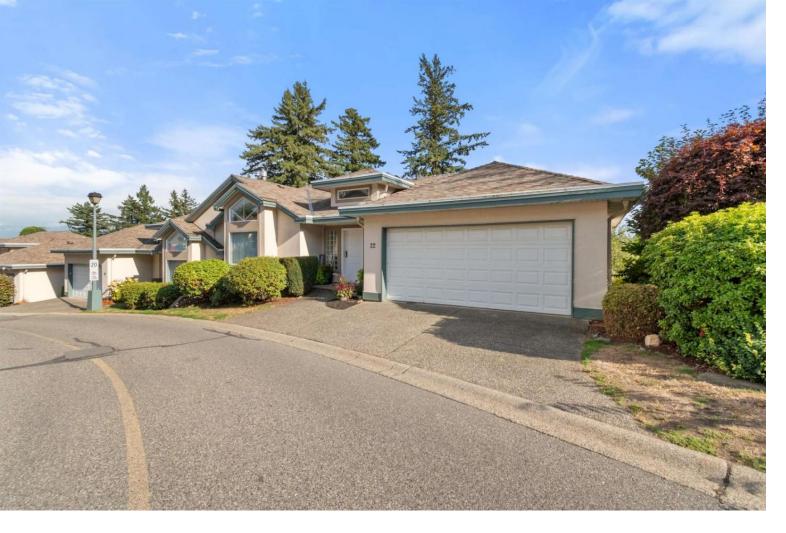

## 8590 SUNRISE Drive 22 Chilliwack British Columbia

\$799,999

Welcome to Maple hills, this well maintained home features recent renovations including new floors, paint, kitchen, and appliances. Offering beautiful views of the valley and surrounding mountains from the large southern facing deck and lower patio. The spacious interior gives plenty of room to stretch out offering 3 large bedrooms, 3 bathrooms and the option of a 4th bedroom. With Vaulted ceilings in your formal Dining room, balcony accessible from the primary suite, large private back yard, club house, and on site RV Parking, this home has plenty to offer, come see for yourself. (id:6769)