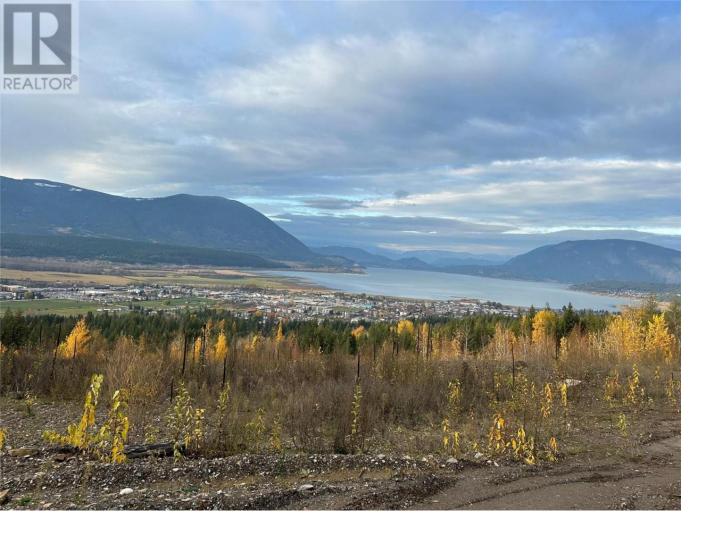

## 220 20 Avenue Salmon Arm British Columbia

\$1,100,000

Amazing views from this 123 acre parcel of land in city limits! Zoned A-2, Potential to develop with OCP to allow a low density residential subdivision. Lower part of property has been cleared, upper part is in the forest reserve backing onto forested crown land. Property is located within relatively close proximity to newly developed and developing residential neighborhoods, as well as small to medium sized hobby farms. All offers must be subject to court approval. (id:6769)