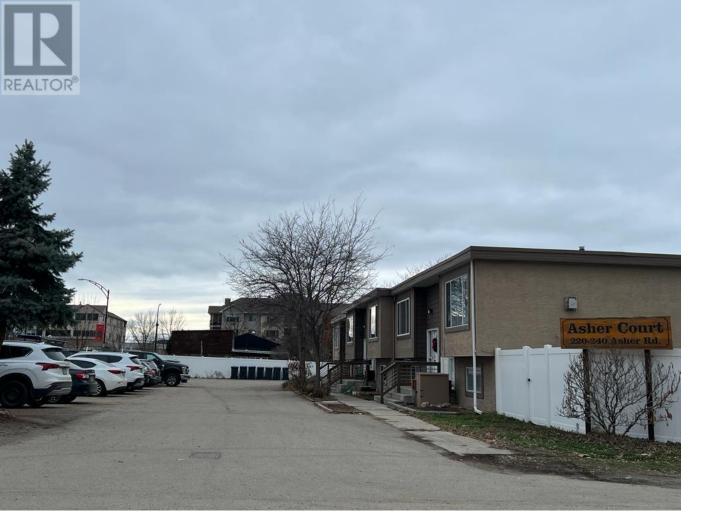

## 220-240 Asher Road Kelowna British Columbia

\$5,100,000

DEVELOPERS OPPORTUNITY FOR DEVELOPERS/BUILDERS to purchase 6plex units and assembly, a total of 0.50 acres of a multifamily development site. This corner lot land assembly is located next to another land assembly available to add for a bigger development site up to 1.25 acres in Rutland Central, under Urban Centre (UC4) Zoning which allows 6+ stories multi-family and aligns with 2.10 FAR allows approximately 130 units with an option for commercial units on the main floor. Walking distance to many amenities including Hwy 33 plaza shopping mall, groceries, banks, schools, YMC, Ice rink, steps to transit, 10 minutes drives to UBCO, Kelowna airport, many golf courses, and wineries. AND ASSEMBLY INCLUDED 6 TOWNHOMES 220 ASHER RD (PID 026-208-911), 224 ASHER RD(PID 026-208-903), 228 ASHER RD(026-208-890), 232 ASHER RD(026-208-881), 236 ASHER RD (PID 026-208-873),240 ASHER RD(PID 026-208-865) (id:6769)