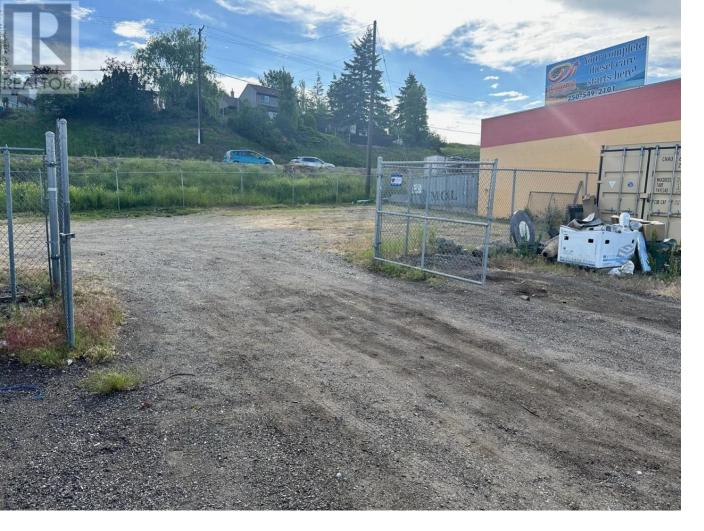

## 2203 2203 Avenue Vernon British Columbia \$1,500

LAND LEASE - \$1,500/month + GST. 18th Avenue cul-de-sac. Lot backs onto Hwy 6. 9,000 sq.ft. fenced compound. Ideal for outside storage including boats, motorhomes, RV's etc. Available immediately. 1,680 sq.ft. shop & office available next door at \$2,300/mth + GST + Utilities. Plenty of parking. (id:6769)