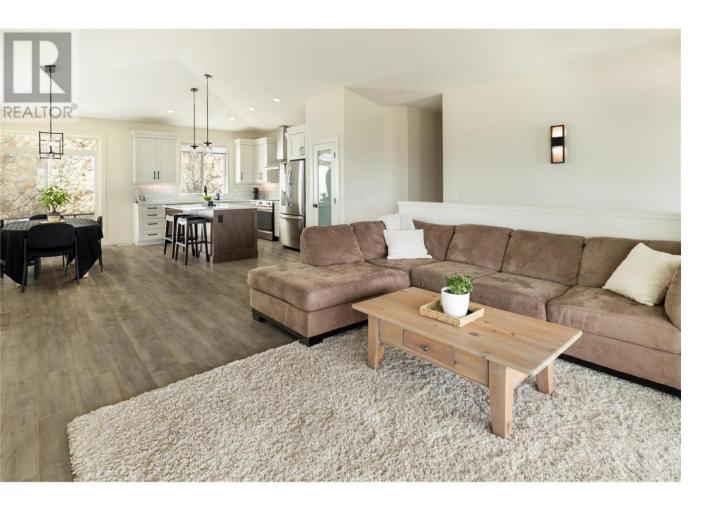

## 2203 LAVETTA Drive Kelowna British Columbia

\$1,199,900

Nestled in Kirschner Mountain, this stunning home offers breathtaking views, modern elegance & functional design. Situated close to schools, scenic trails, parks, Big White, the airport & more, this is a rare opportunity to enjoy luxury living in a prime location. Step inside to discover a thoughtfully designed, open-concept layout filled with natural light. Vaulted ceilings & large windows showcase panoramic mountain & valley views. A striking natural stone fireplace anchors the spacious living area, which flows effortlessly onto an expansive front patio--perfect for relaxing or entertaining. The kitchen is a masterpiece, featuring crisp white cabinetry, quartz countertops, walk-in pantry & large island that invites gathering. Designer lighting & premium stainless steel appliances complete the space. The primary suite is a private retreat, offering a spa-like ensuite with heated floors & spacious walk-in closet. Outside, a private backyard oasis awaits, featuring lush green space, a patio & a dramatic natural rock face that enhances privacy while blending seamlessly with the natural landscape. Adding incredible value, the legal 2-bedroom suite boasts a separate entrance, bright & spacious living areas & modern finishes—ideal for rental income, extended family, or guests. Located in one of Kelowna's most coveted neighbourhoods, this home provides the perfect balance of nature, convenience, and luxury living. (id:6769)

Living room 12'11" x 13'4"

Kitchen 11'0" x 12'2"

**ESTATEVL** 

Listing Presented By:

Originally Listed by: RE/MAX Kelowna - Stone Sisters

Royal