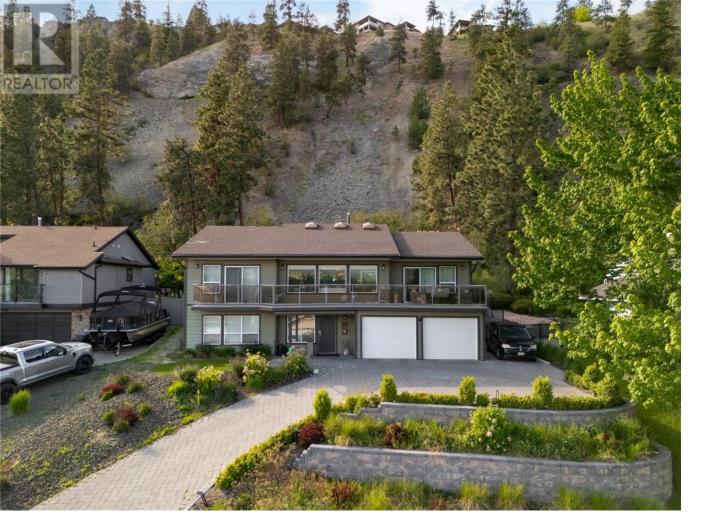

## 2218 Omineca Place Kelowna British Columbia

\$1,325,000

Perched in the highly desirable Dilworth Mountain community, this updated home delivers the ultimate blend of privacy, outdoor lifestyle, and sweeping views. Tucked against a lush greenbelt for added seclusion, and capturing stunning city and partial lake views from the front, this is a rare and special offering. Thoughtfully laid out for families, the upper level features three bedrooms and two bathrooms, including a spacious primary retreat complete with an ensuite. The second bathroom offers direct access to the pool deck--ideal for seamless indoor-outdoor living and summer entertaining. Downstairs, the lower level opens up even more possibilities with two additional bedrooms (both with in-floor heating), a large family room roughed-in for a wet bar or second kitchen, a full bathroom, and a den--perfect for multi-generational living, a guest suite, or future income potential. The outdoor space is equally impressive. A generous partially covered deck offers a front-row seat to the views, while the saltwater pool--set into the hillside with complete privacy--creates a resort-like experience at home. Extras include an oversized garage and abundant parking with space for an RV or boat. Located just minutes to all the essentials--shopping, restaurants, schools, transit, and trails--this home offers the perfect balance of peaceful living and urban convenience. A rare find in one of Kelowna's most established and sought-after neighbourhoods. (id:6769)