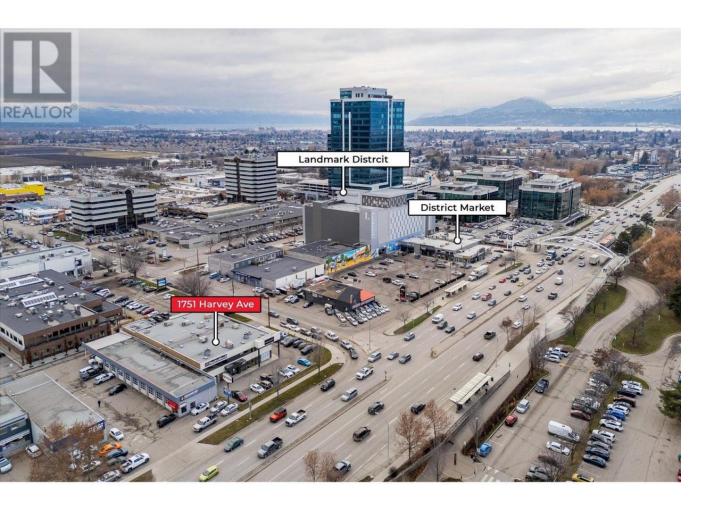

## 1751 Harvey Avenue 222 Kelowna British Columbia

\$21

1220 Sq. Ft. mixed-use (Office/ retail) space is available in the Landmark district area and comes with 2 parking slots. The building is occupied by professional tenants in a very high-traffic area and exposure. Central location with easy access to Highway 97 and Springfield Rd. Available immediately. Triple Net includes cost of power and gas. (id:6769)