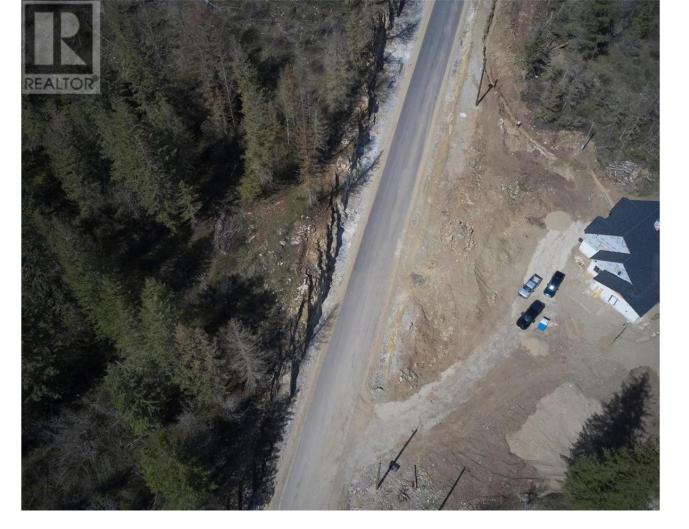

## 222 Crooked Pine Road Enderby British Columbia

\$379,900

Take advantage of this fabulous opportunity to build your dream home. Premium lot with great valley views, abundant topsoil, relatively flat. Build anywhere on the lot. Long road frontage, circular driveway roughed in. Well installed, approved for septic. Fiber Optics coming soon. Area of new homes. Hwy 97A to Enderby, LEFT onto Knight Ave, RIGHT onto Salmon Arm Drive, follow all the way & go LEFT onto Gunter Ellison Road, follow & then slight RIGHT onto Twin Lakes Road then RIGHT onto Oxbow (id:6769)