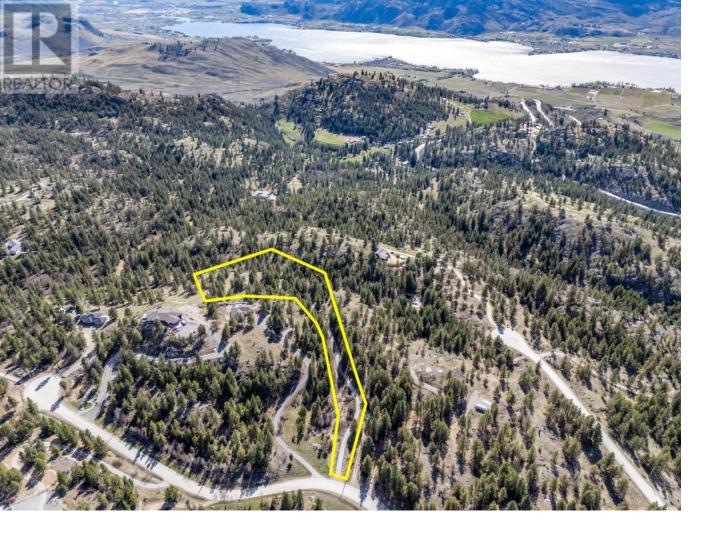

## 222 Grizzly Place Osoyoos British Columbia

STUNNING SETTING - Perched on your very own precipice, you will enjoy the privacy and the view of Okanagan Valley toward Washington State with an amazing SW exposure. This 4.41AC site provides an excellent bright location, drilled well with 20 GPM. This exceeds the need of a single-family dwelling. Building site ready to go with septic and power. Just bring your house plans, and you are ready to go. Alternatively a very nice family camp site and holding property. Elegant long curving paved driveway graces this site, which adds to the privacy and mystique. This is an iconic location that announces style and exclusivity. It is a very memorable location, something to be cherished, something sacred. You don't find locations like this every day. Located 100 meters from the fire hall, within 1 minute drive to Highway 3 and a total of 17 minutes to the downtown area of Osoyoos. Its worth a look, you will not be disappointed.. (id:6769)