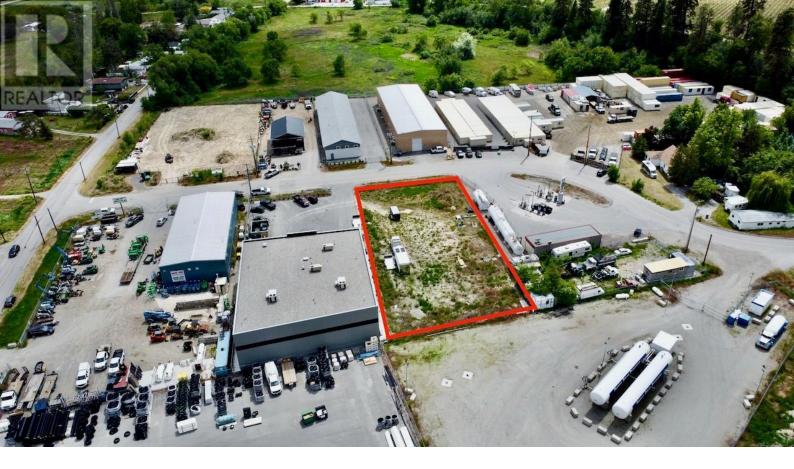

## 222 Maple Avenue Oliver British Columbia

Seize the opportunity to acquire prime industrial land in the Granite Business Park, Oliver, BC. This high-profile commercial property is available for immediate development and offers unmatched accessibility and infrastructure. Property is Strategically positioned with close proximity to the USA/Canada Border, and the greater South Okanagan Region this location is an deal hub for business operations ensuring seamless connectivity for transportation and logistics. 0.60 Acre Lot with comprehensive utility connections including sewer, water, High Speed Fibre Optic, natural gas, and single and three-phase power. Safety and Convenience: Equipped with fire hydrants and light standards, ensuring a secure and well-lit environment. This fenced on 3 sides with 6' Chainlink and and wire. Area of New industrial Businesses including steel fabrication, modular structures, Automotive R&D, Rental Centres, Propane Bulk plant and Industrial Fuel Cardlock. Don't miss out on this exceptional opportunity to establish your business in one of Oliver's most prominent desirable industrial zones. Contact us today to learn more and to arrange a viewing of this rare offering! We'd love to welcome your new business expansion or idea into the Okanagan today! (id:6769)