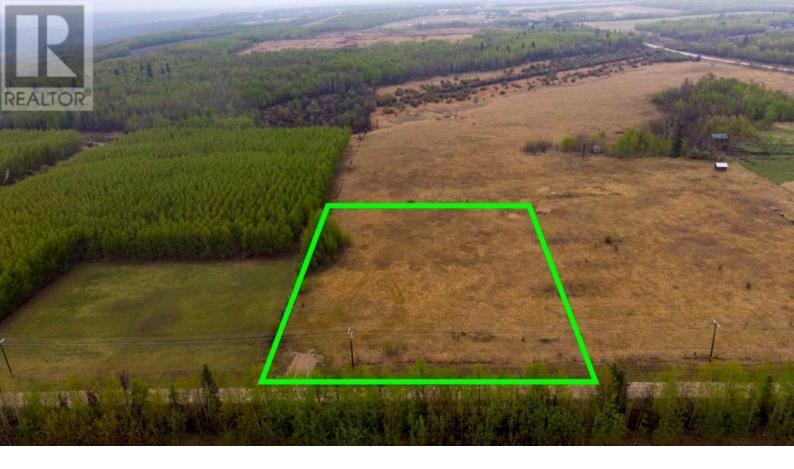

## 222020 Township Road 660 Rural Athabasca County Alberta

\$79,900

Discover the possibilities with this 2.23-acre parcel located only minutes from town. Perfectly positioned outside of a subdivision, this land offers a rare opportunity to create your dream residence or weekend getaway without any building restrictions. Whether you envision a custom-built home, setting up a mobile, designing a trendy tiny house, or simply parking an RV, this property provides the ultimate canvas for your aspirations. Plant some trees and embrace the opportunity to tailor this space exactly as you wish (id:6769)