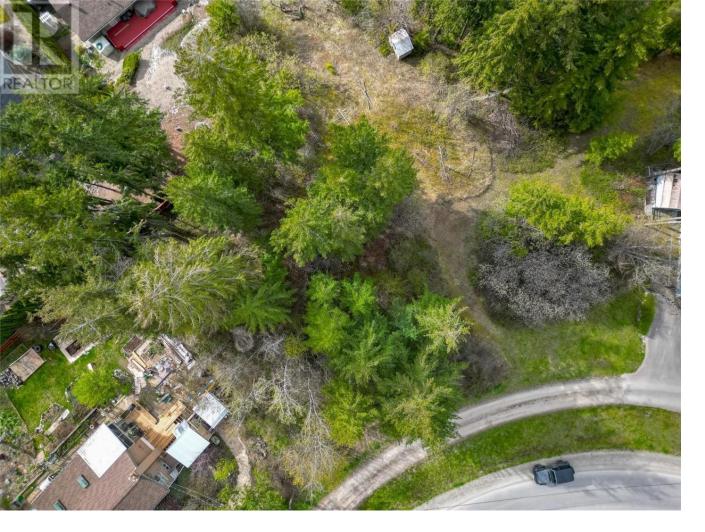

## 2221 Lakeview Drive Blind Bay British Columbia

Building lot in Blind Bay. Gently sloping lot that would suit a level entry home with walkout basement. Located in a mature neighborhood on a quiet street, just minutes to the lake, golf, groceries and shopping. (id:6769)