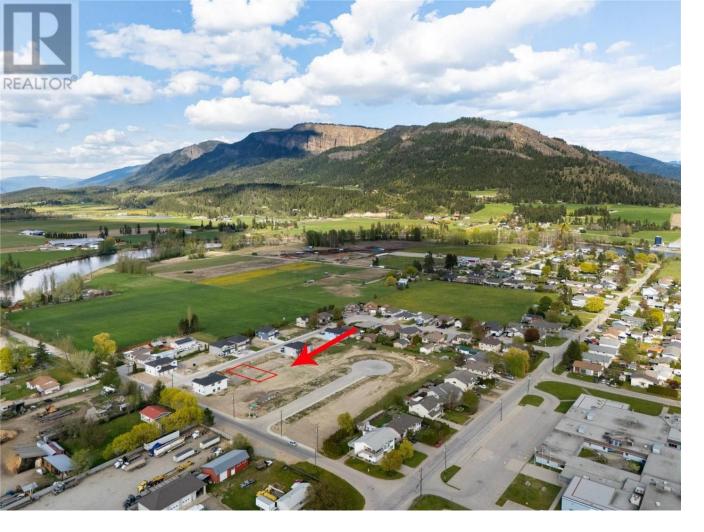

## 2232 Heitman Street Enderby British Columbia

\$179.000

Ready to build your dream? Welcome to Viewmount Estates in Enderby, BC -- a vibrant, newer subdivision surrounded by nature's playground! These fully serviced lots are ready to go, offering you the freedom to bring your own builder and create something truly special. Zoned R.2, each lot is perfect for a single-family home plus the option for a self-contained suite -- ideal for rental income or extra space for extended family. Love the outdoors? You'll be right at home here! Step outside and find year-round adventure -- world-class fishing, hiking trails, and winter sports are all just minutes away. Plus, you're only an hour from Kelowna and a quick 25-minute drive to Vernon, Salmon Arm, and the stunning beaches of Mara Lake. Whether you're building a dream home, a weekend getaway, or a smart investment property, this is your chance to grab a piece of the beautiful North Okanagan lifestyle -- at an unbeatable price. Need a little inspiration? Sample renderings and access to trusted builders (starting at just \$225/sqft) are available to help bring your vision to life. (id:6769)