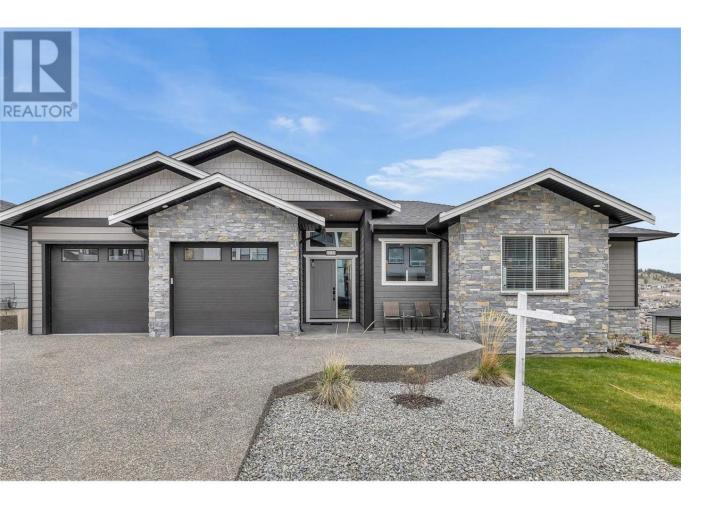

## 2232 Lavetta Drive Kelowna British Columbia

\$1,499,000

Welcome to 2232 Lavetta Drive, a stunning new build nestled in the desirable community of Kirschner Mountain. Boasting 6 bedrooms and 4 bathrooms, this spacious home spans approximately 3,000 square feet, offering a luxurious and comfortable living experience. The breathtaking lake, city, valley, and mountain views that greet you from every angle are simply awe-inspiring. Imagine waking up to the serenity of nature's beauty and enjoying your morning coffee while soaking in the picturesque scenery. This incredible property also features a large 2-bedroom legal suite, perfect for generating additional income or accommodating extended family. With its own separate entrance, the suite offers privacy and convenience. Convenience is a key highlight of this home, as it is ideally located close to a variety of amenities, such as shopping, schools, and restaurants. Outdoor enthusiasts will appreciate the proximity to golf including the course at Black Mountain, or take a short drive up to the ski hill at Big White in the winter months. Parking will never be a concern here, as this property offers ample space to park, including room for an RV. Don't miss out on this incredible opportunity to own a brand-new home in the sought-after Kirschner Mountain community. Immerse yourself in nature's wonders, enjoy the comforts of a spacious layout, and take advantage of the convenient location. Contact us today to schedule a viewing and make 2232 Lavetta Drive your new address. (id:6769)