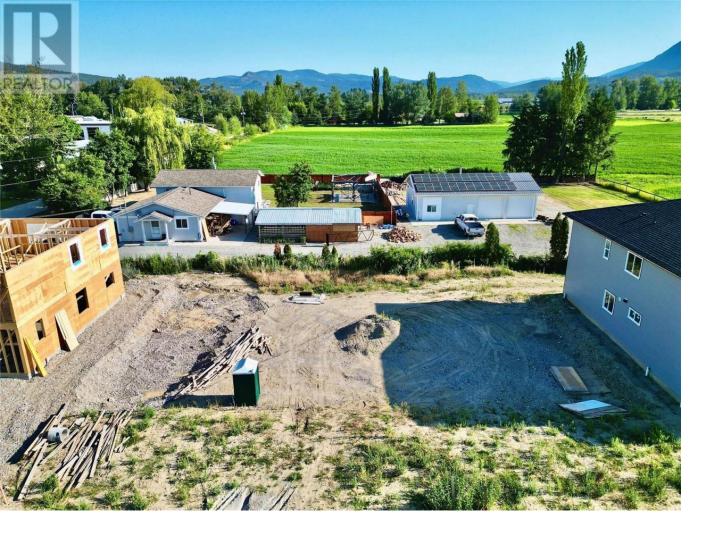

## 2233 Heitman Street Enderby British Columbia

\$230,000

DEVELOPER ALERT! Don't miss out on this incredibly priced lot zoned for duplex development in one of Enderby's most desirable neighbourhoods. This rare opportunity to build in a community for a great price offers a balance of serene living and convenient access to amenities. Located just a short drive from nearby schools, groceries, and the river, this lot provides stunning valley and mountain views that will enhance the appeal of any future development and help this property become highly profitable. The area is perfect for families, offering a quiet neighbourhood and proximity to local parks and trails, ensuring plenty of outdoor activities. Essential utilities are easily accessible, making the development process smoother. This property will attract buyers quickly with its perfect blend of natural beauty and urban convenience. Act fast and secure your place in this coveted area! (id:6769)