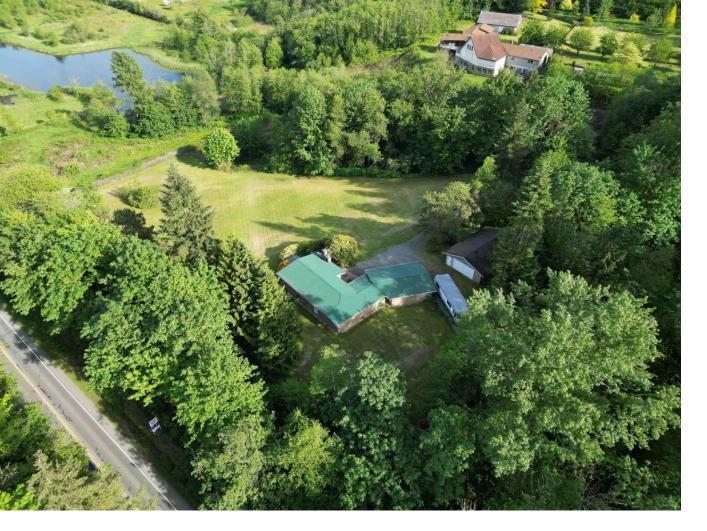

## 22340 88 Langley British Columbia

Spectacular and one-of-a-kind 4.5 ACRE property in desirable Topham Estates Neighborhood overlooking Fort Langley. Ideal location to build the house of your dreams! The backyard faces North East providing incredible MOUNTAIN AND VALLEY VIEWS. Step onto your oversized deck for a morning coffee or a hot tub while enjoying the beautiful mountain views. Not to mention, an expansive detached garage with double car parking and storage space. Apple and Pear trees are nestled in the North East corner of the property for your own little orchard! (id:6769)