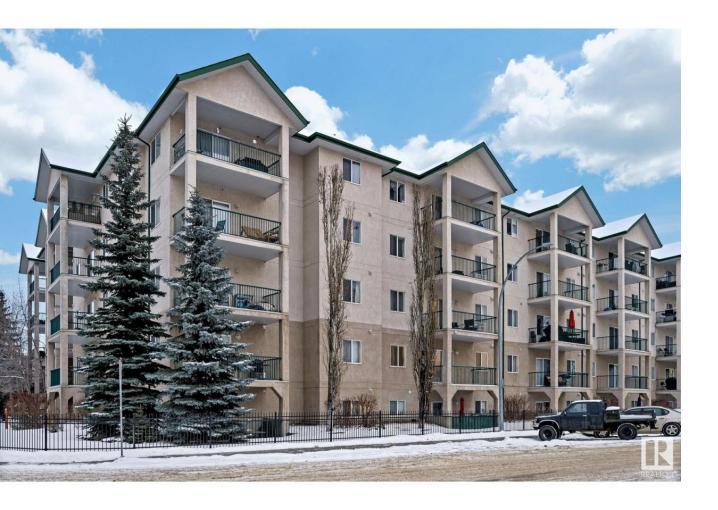

## Edmonton Alberta

\$153,900

2 BEDROOM 2 BATH CONDO IN PARKDALE. Walking distance to Save on Foods, medical clinic & LRT. This spacious unit is drenched in natural light as you enter you are greeted by the functional kitchen with tons of cupboard, counter space, moveable island and NEW ss Stove & fridge. Perfect for preparing your favourite meals. The open living space leads to your massive private west facing balcony. Retreat into your generous sized primary bedroom, huge walkthrough closet that leads to your 3 pc ensuite. The extra bdrm, 4 pc bath & in-suite laundry/storage complete this impeccable condo. Plus an above ground assigned parking stall and tons of visitor parking. New carpet and fresh paint throughout. Close to countless amenities, walking trails, minutes away from Commonwealth Rec Centre, Kingway Mall and the downtown core. This is perfect for a first-time buyer, investor or anyone looking to downsize. Come see for yourself! SOME PHOTOS AREVIRTUALLY STAGED. (id:6769)