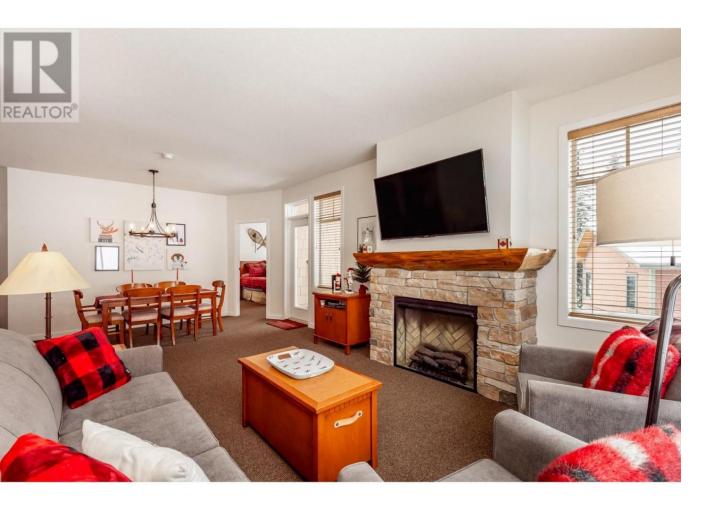

## 255 Feathertop Way 224 Big White British Columbia

\$599,900

Embrace ski resort living in this charming Big White ski condo, situated just steps from the Bullet Chair, positioning you at the forefront of adventure. This bright corner unit offers a tranquil escape with two inviting bedrooms and two bathrooms, complemented by an open-concept living area. A brand new living room couch, which unfolds into a pullout with memory foam mattress for extra guests, is matched with cozy chairs. A stone fireplace with beautifully crafted wood mantel and new electric insert creates a perfect setting for gathering and relaxing after a day in the snow. A hearty wooden dining table stands ready for shared meals, set against the warmth of the kitchen. Outside, a deck with expansive mountain views beckons, complete with a propane BBQ. This condo's location within the Sundance complex adds a luxurious touch with exceptional amenities at your disposal. Indulge in the heated outdoor pool, rejuvenate in the separate adult and kids' hot tubs & sauna, or make a splash on the waterslide. Engage in friendly competition in the games room, enjoy a movie in the dedicated movie room, or maintain your fitness routine in the well-equipped center--all designed to enhance your ski getaway. The practicality of this mountain retreat includes 2 lock off storage areas (inunit), one parking spot and a ski locker, ensuring a seamless and comfortable ski experience. Here, nestled in the serene Big White landscape, your perfect winter retreat awaits. (id:6769)