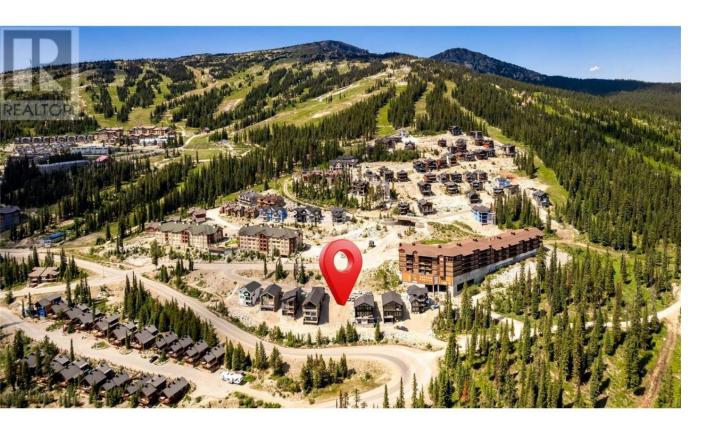

## 224 Feathertop Way Big White British Columbia

\$479,000

Prime opportunity to own a 0.1-acre residential lot in the sought-after Terraces at Big White! Perfect for building your dream single-family recreational ski villa, this property offers the ultimate alpine lifestyle with direct ski-in, ski-out access right off the rear property line. Located on Feathertop Way, this lot backs onto Big White Road and provides breathtaking mountain views and easy access to world-class skiing and outdoor adventures. No restrictions on build style at this location! There are plans available for a stunning 2,754 sq. ft. contemporary villa designed by the renowned Site Lines Architecture. These plans are Kootenay District-approved and permit-ready, saving you time and effort in the building process. Don't miss the chance to create your mountain escape in one of Canada's premier ski destinations. (id:6769)