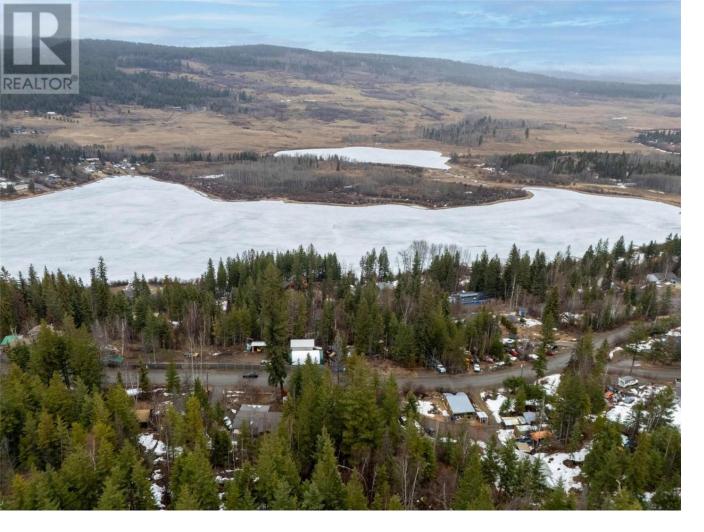

## 2243 McTavish Road Kamloops British Columbia

\$140,000

Escape to the peaceful community of Pinantan Lake with this affordable 1/4-acre lot, just a short walk from the water. Surrounded by endless outdoor adventure opportunities - fishing, hunting, snowmobiling, and only 20 minutes from Harper Mountain - this property is ideal for nature lovers. The lot features a roughed-in driveway and a cleared building site, ready for your dream home or getaway. Conveniently located just minutes from the local store and elementary school, with Kamloops less than 30 minutes away. (id:6769)