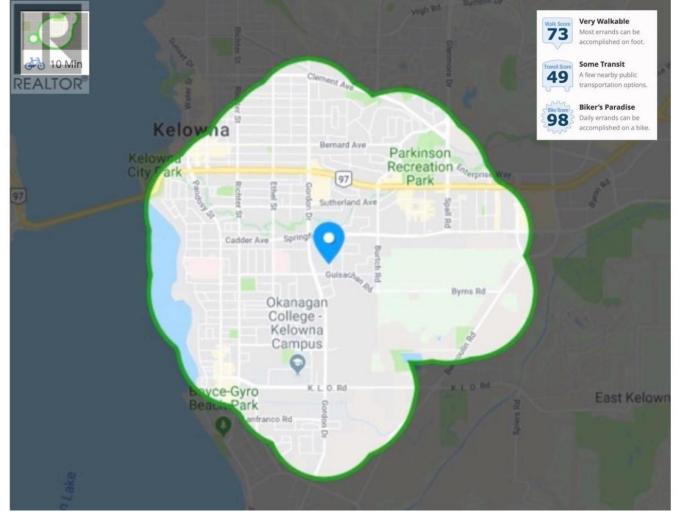

## 2248 Stillingfleet Road Kelowna British Columbia

\$1,595,000

NO ASSEMBLY Required! Development ~15,006 SqF Parcel with 82' of Street Frontage and 183' Depth. City in Process of Provincially Mandated Upzoning to MF1 and OCP supports MF2. One of a limited number of Core Area Parcels large enough for at least 6 Units according to the City of Kelowna. Month to month Tenancy at \$2350+ utilities. Realtor has Part Ownership. All the Value in the Land. Verify Measurements if Important. 200m to Guisachan Village and Starbucks. Central Location. Transit/ Schools Nearby. (id:6769)