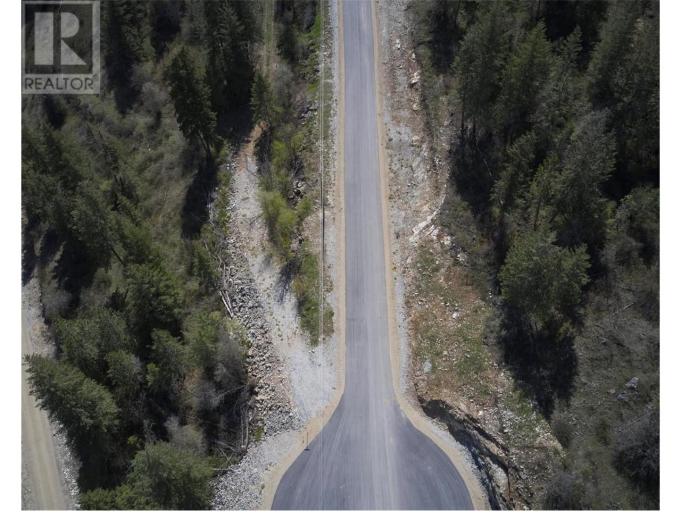

## 225 Crooked Pine Road Enderby British Columbia

\$339,000

Take advantage of this fabulous opportunity to build your dream home. Treed gently sloping 2.5 acre lot with great Enderby Cliff, Shuswap River and valley views. Driveway installed, septic approved. Access off Honeysuckle. Private driveway. Fiber Optics coming soon. Area of new homes. Hwy 97A to Enderby, LEFT onto Knight Ave, RIGHT onto Salmon Arm Drive, follow all the way & go LEFT onto Gunter Ellison Road, follow & then slight RIGHT onto Twin Lakes Road then RIGHT onto Oxbow Place, follow that road into the development site. (id:6769)