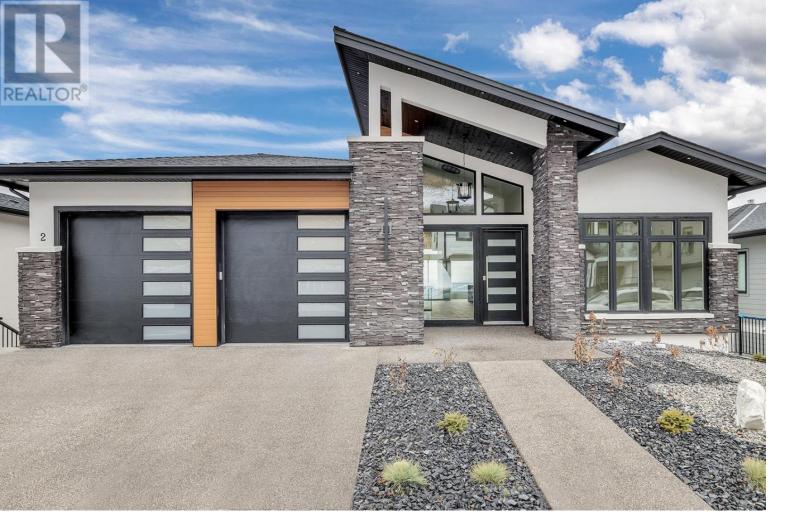

## 2250 Lavetta Drive Kelowna British Columbia \$1,849,900

Incredible new build in Kirschner mountain with stunning lake and city views. This home was customized and constructed for the builder's personal residence but plans have changed and it's now available for purchase. The quality, design, finishing and attention to detail are 2nd to none .. this is a spectacular offering. Expansive main floor layout, huge lower level with a media room underneath the garage (could be a bachelor suite with separate entrance), plus a legal 2 bedroom self contained suite. Master suite features a steam shower in the en suite. There is dual zoned heating, butlers pantry equipped with stove, and 9' x 9' garage doors. The home is wired for a hot-tub and pool. This is a must see property! (id:6769)