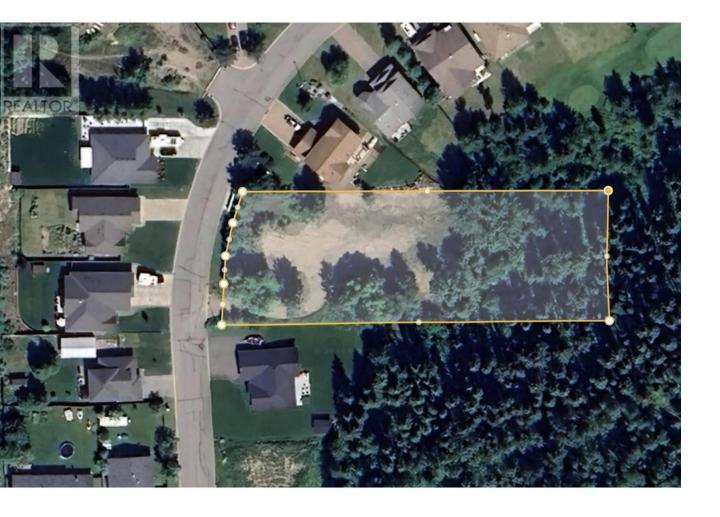

## 2252 MCTAVISH Road Prince George British Columbia

\$350,000

1.14 ACRES ON ABERDEEN GLEN GOLF COURSE - AN EXCLUSIVE ESTATE OR DEVELOPMENT OPPORTUNITY! Perfectly positioned along the 8th tee of Aberdeen Glen Golf Course and backing onto the serene Aberdeen Park, this rare 1.14-acre greenbelt lot offers exceptional privacy, natural beauty, and prestige in one of Prince George's most sought-after neighborhoods. Set beside the North's Championship Golf Course, it's ideal for golf enthusiasts seeking a refined lifestyle. After your round of golf, enjoy dining at the Eagle's Nest Restaurant overlooking the course. Build a custom estate home nestled among parkland and executive residences. DEVELOPERS may explore subdivision into two 20m-wide RS2 lots or rezone to RT3 for a bare land strata (buyer to verify). Fully-serviced and close to key amenities. (id:6769)