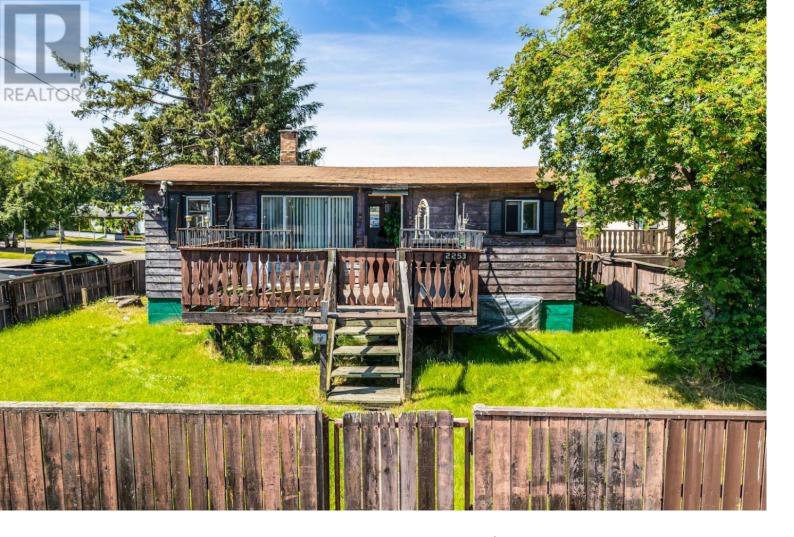

## 2253 SPRUCE Street Prince George British Columbia

\$199,900

\* PREC - Personal Real Estate Corporation. If you are a first-time buyer, investor or flipper you need to check this one out. 2253 Spruce is the opportunity you have been waiting for. This home has a ton of up side potential and is waiting for your ideas. The property is zoned RT1 so there is potential to redevelop. Tons of parking and an awesome storage shed are bonuses for this property. All measurements are approximate buyer to verify if deemed important. (id:6769)