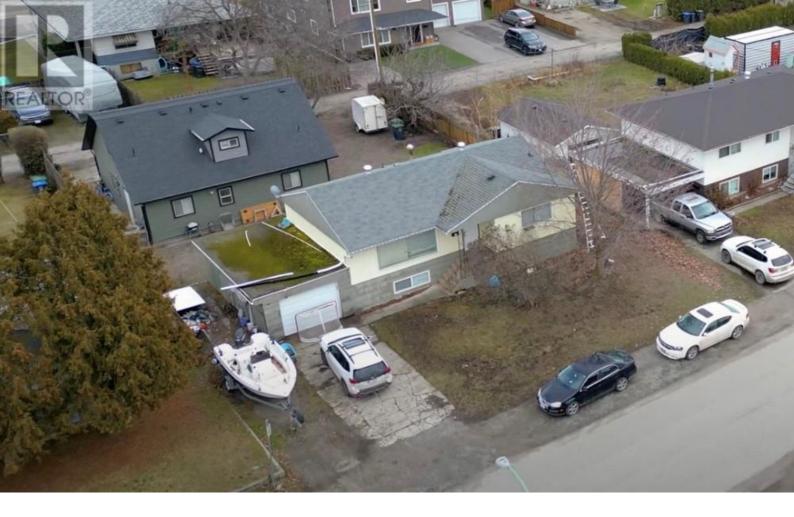

## 2261 Burnett Street Kelowna British Columbia

\$1,499,900

2261 Burnett is ONE lot out of a potential land assembly in Kelowna's Health District. This property has an original home that could be suited, as well as a carriage home in the back, so there is income potential for a buyer looking for fantastic future development potential. According to the City of Kelowna website, the value of property located around the hospital area in the health centre zone is influenced by several factors, such as: 1. The proximity to Kelowna General Hospital. 2. The availability of health services and related businesses in the area, which create a high demand for office, retail, and residential space. 3. The designation of the area as a Core Area-Health District (C-HTH) in the 2040 Official Community Plan (OCP), which supports the development of a vibrant health district that integrates hospital-related services with the surrounding neighbourhoods. 4. The potential for future growth and redevelopment in the area, as guided by the Hospital Area Plan, the 2040 OCP, and the 2040 Transportation Master Plan. Some of the information provided in this listing is based in part by advice and visuals obtained from IHS Design. For example, they have suggested that, based on a 3 lot assembly proposed site area of 0.63 acres, there is 6 storey building height potential and a maximum FAR = 1.8 (approx 4572 sq m/49,212 sq ft). Drive by and have a look! This is a fantastic neighbourhood opportunity! (id:6769)