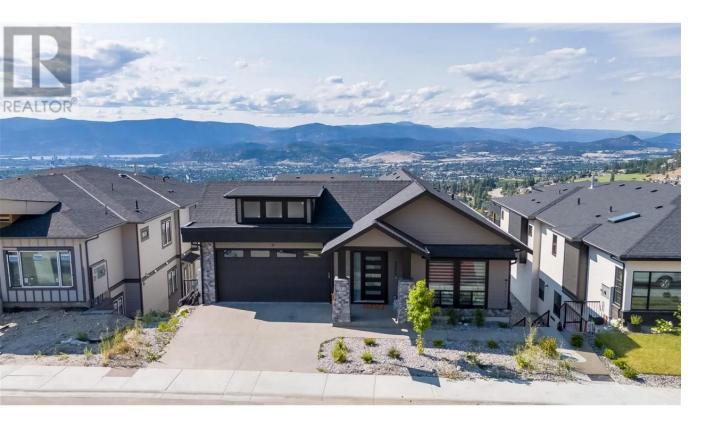

## 2264 Lavetta Drive Kelowna British Columbia

\$1,775,000

Located in the prestigious Kirschner Mountain neighborhood, this 8-bedroom, 6-bath luxury home spans over 4,600 sq. ft. of living space, plus a 2-bedroom, 1-bath legal suite. The open-concept design features a chef's kitchen with high-end appliances, custom cabinetry, and a spacious living area. The primary suite offers a walk-in closet and stunning lake views, while six additional bedrooms provide ample space. With premium finishes, designer fixtures, and exquisite flooring, this home blends luxury with comfort. The fully landscaped backyard boasts unobstructed lake views, ideal for outdoor living. Enjoy the privacy and convenience of this exceptional property. (id:6769)