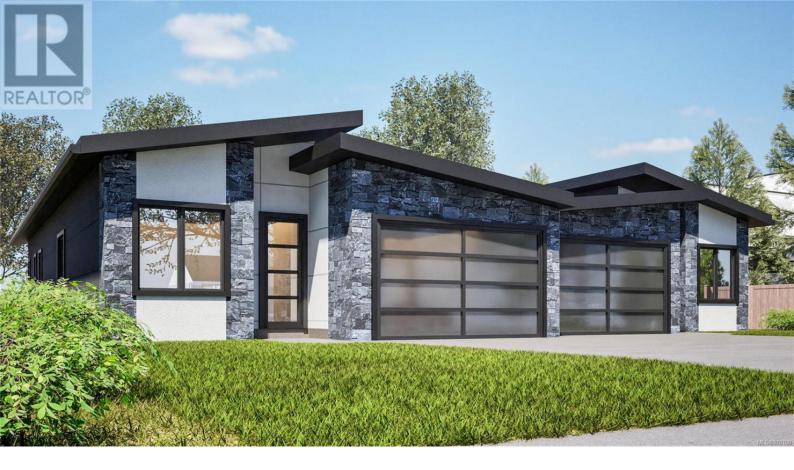

## 2271 Adela Place Sidney British Columbia

\$1,499,000

The Perfect Seaside Home - Brand New! In the heart of Sidney, minutes from the local shops and restaurants of Beacon Avenue and just steps from the nearby beach sits the perfect seaside home. Coastal inspired, this 3-Bed, 2-Bath, 1838 sq ft. single level duplex gives a bright and airy feel with open-concept living and 9-ft. ceilings throughout. A spacious kitchen, complete with a walk-in pantry, sits open to the dining and living areas. Natural light floods the home with beautiful windows placed to make the most of its south-facing exposure. Tucked off the main living area is the primary suite, with a luxe ensuite and a fully outfitted walk-in closet. Two additional bedrooms and a shared bathroom sit at the front of the home, along with a laundry/mud room. Outdoors, you'll find a large, sunny backyard, fully fenced with both, a covered and uncovered section of patio, and a beach, park, or path is always just a leisurely stroll away. (id:6769)