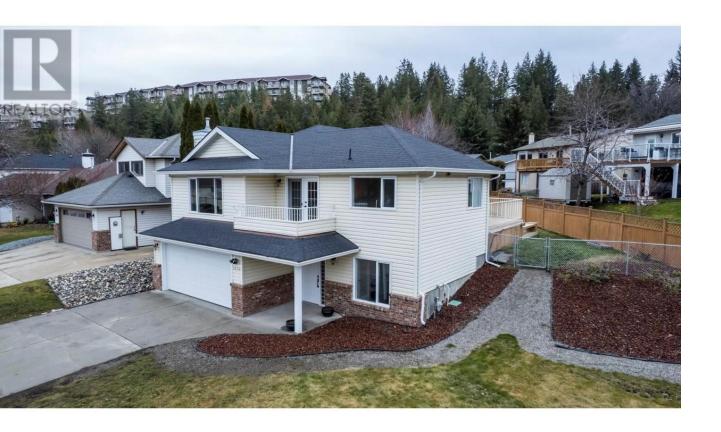

## 2273 Shannon Ridge Drive West Kelowna British Columbia

Welcome to 2273 Shannon Ridge Drive! This spacious 4-bedroom home in Shannon Lake offers the ideal layout for families, with a park located just across the street and beautiful views of the mountains and Shannon Lake. The main level features 3 bedrooms and 2 bathrooms, along with tasteful updates throughout. The cozy gas fireplace adds warmth and charm to the living space, while the eat-in kitchen provides a perfect gathering spot for family meals. Step outside onto the front deck to enjoy the views of Shannon Lake, or relax on the second deck off the kitchen overlooking the back yard. The bright, above-grade lower level boasts an additional bedroom, perfect for guests, as well as a large rec room and a full bathroom. With a double attached garage and a large fenced yard, this home has everything your family needs. (id:6769)