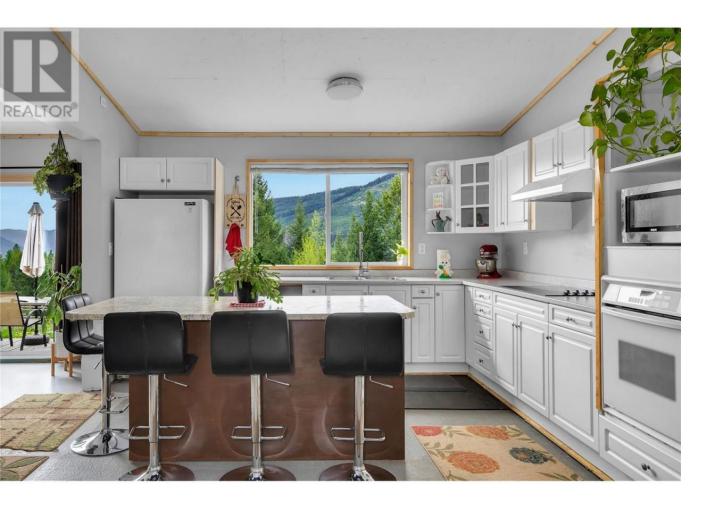

## 228 Boulder Road Beaverdell British Columbia

\$359,900

Spectacular 3.4 Acre corner lot with rancher to call home or use as a vacation property! This delightful open concept home with 2 bedrooms with plenty of storage space, and the perfect cozy wood burning fireplace. The perfect destination for those seeking outdoor adventure or for those that want to enjoy a quiet, private setting surrounded by nature. Located 5 minutes away from schools and shops, and approx. 45min to Kelowna or Big White Ski Resort. (id:6769)