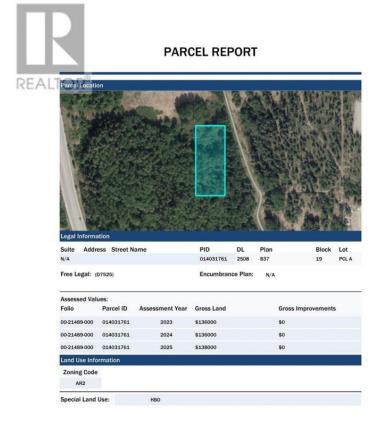

## 22ND Avenue Prince George British Columbia

\$149.000

An amazing opportunity to own your own private sanctuary in the city, this property is approx. 1.4 acres and is located close to the end of 22nd Ave close to UNBC Greenway walking trails. Some work will need to be done to gain access to the property through consultation with the City of Prince George however time and patience could yield a very gorgeous retreat. For all the philanthropists out there purchase this property and create a park along the UNBC Greenway trail with your family name on it. Recent Survey is available. (id:6769)