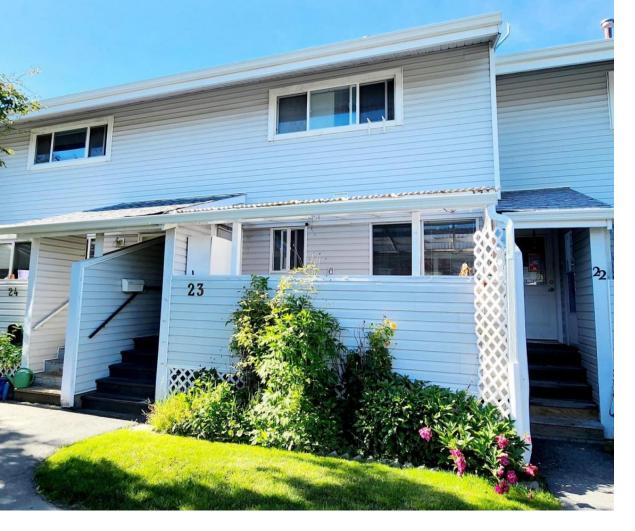

## 45215 WOLFE Road 23 Chilliwack British Columbia

Renovated, family-friendly, two-level townhome with basement, a bright and open floor plan. Features include updated laminate flooring, modern quartz countertops and sink, tiled backsplash, and newer paint, blinds, and carpet. Recent upgrades include new PEX pipes and a hot water tank. The partially finished basement offers a spacious rec room, laundry area, and a flex/storage room ready for your ideas. Enjoy outdoor living with two decks: a front covered veranda off the kitchen and a back deck off the living room. Conveniently located near a leisure center, schools, hospital, shopping, and directly across from Townsend Park. (id:6769)