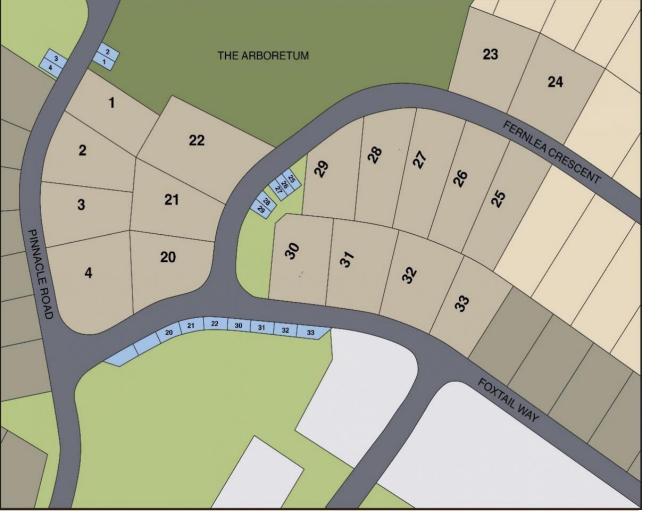

## 5234 GOLDSPRING Place 23 Chilliwack British Columbia

\$614,900

In the newest phase of the exclusive gated community of Goldspring Heights we proudly present the Arboretum, 18 bare land strata single-family lots located at the peak of the Promontory. Elevated at 220 meters, yet connected with public transport and walking-distance amenities, the Arboretum offers a unique opportunity to live in a quiet neighborhood within the beauty of nature while enjoying convenient connectivity. Residents will appreciate a 3-acre privately owned park featuring scenic walking trails that connect to the city's trail system, a dog park, a pickleball court, & many other family-friendly advantages, such as a nearby elementary school and school bus access. As bare land lots, the Arboretum is ideal for builders or private buyers looking to build the perfect home. \* PREC - Personal Real Estate Corporation (id:6769)