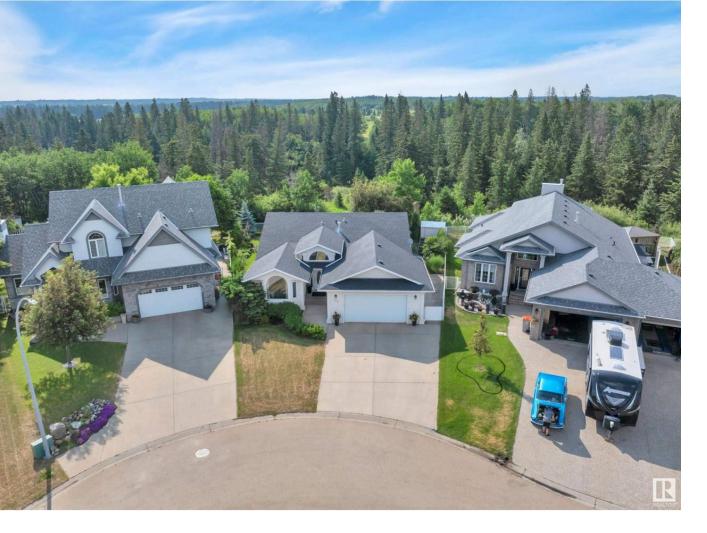

## Millet Alberta \$549,900

BACKING PIPESTONE CREEK! PIE LOT! GORGEOUS EXECUTIVE BUNGALOW! 23' x 23' GARAGE! Searching for the illusive updated home with ravine views & oversized garage? This 1856 sq ft, 5 bed, 3 bath stunner in Moonen Heights shows a 10! Feat: vinyl plank flooring, newly completed basement bathroom & bedrooms, upgraded lighting, paint, gas fireplace, main floor laundry & more! Large entryway leads to the family room w/ vaulted ceiling; perfect spot for family visits. Large dining space wraps around into the kitchen, eat in dining, corner pantry, and living room, w/ access to the back yard. 3 bedrooms up, including the primary bed w/ walk in closet, custom closet, & 4 pce ensuite. The basement is partially finished, w/ 2 big bedrooms, stunning 3 pce bath w/ in floor heating, future rec room, & storage. The pie shaped backyard is a dream! Covered patio area, spacious yard full of trees, shrubs,; abundance of sunlight & privacy. Gate for ravine / trail access to explore all summer! A treat to view, don't miss it! (id:6769)