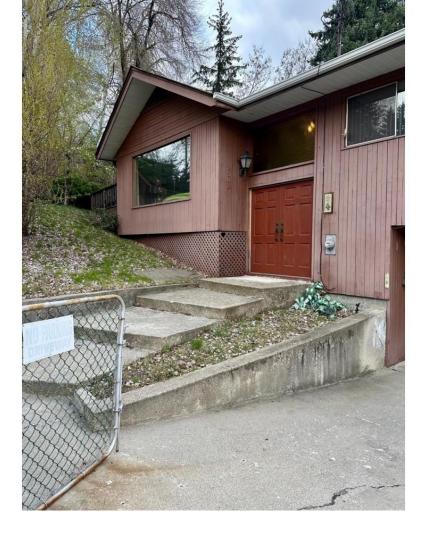

## 2302 SIXTH AVENUE Trail British Columbia

\$399,000

Welcome to 2302 Sixth Avenue, Trail BC. This home is located in an amazing location, steps away from Pople Park, minutes away Trail Regional Hospital, J.L Crowe, Glenmerry Elementary, and all other amenities. This home has been loved by the same family for many years and has come to the time it is ready for new owners and a new look! This family home has great bones. Upstairs is laid out with 3 bedrooms, a bathroom, kitchen, dining room and living room. Down stairs is equipped with a large recroom with a wood burning stove, workshop area, laundry room and storage space. Outside offers a large covered carport. The best part about it is this home is located to a city owned lot and is always empty, great for kids to play in! (id:6769)