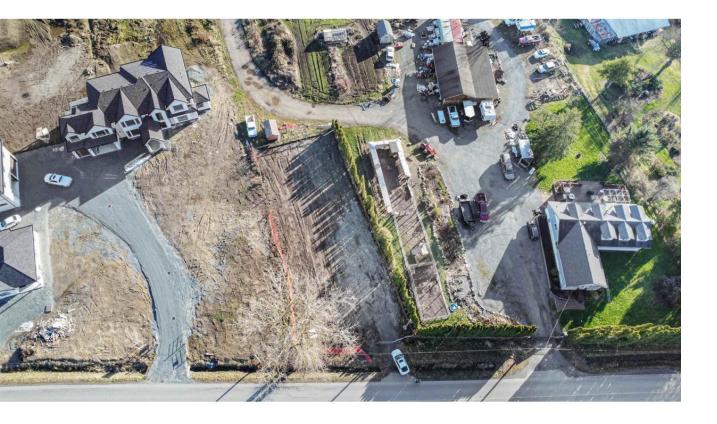

## 23058 OLD YALE Langley British Columbia

Ready to Build! Prime Location with ample space .22 Acre lot with 5500 sqft W/ Suite. Quiet neighbourhood where you get the best of both worlds!! CITY & COUNTRY!! Minutes from Central Langley in the highly Desirable neighbourhood of Murrayville. Buildings plans approved from City, awaiting your unique touch to it!! Don't miss this wonderful opportunity to acquire a rare piece of land!! (id:6769)