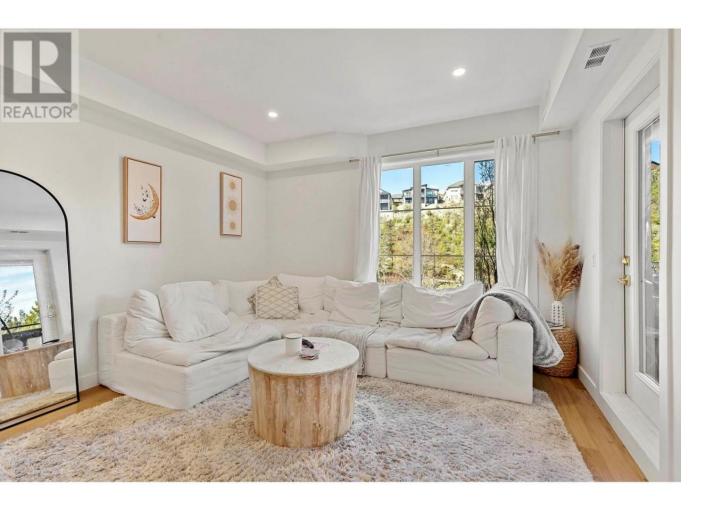

## 1873 Country Club Drive 2313 Kelowna British Columbia

\$439,000

700+ sq.ft. top-to-bottom renovated 1 bedroom + den, 1 bathroom unit at Pinnacle Point. Located in a perfect location close to UBCO, Kelowna International Airport and world renowned golf courses, this unit offers great proximity to amenities. This unit is a showstopper, with a new kitchen that features stainless steel appliances, white quartz countertops with a waterfall feature, high-end cabinetry, and white subway tiles. The living room offers a wide open space with lots of natural light, and access to a covered deck. The bathroom is also fully renovated, with a large tiled shower, and new fixtures. This is a completely move-in ready unit where you don't have to worry about a thing, with appliances, flooring, lighting, etc. all redone! 1 underground parking stall. Unit has in-suite laundry. Currently rents at \$2400 / month. (id:6769)