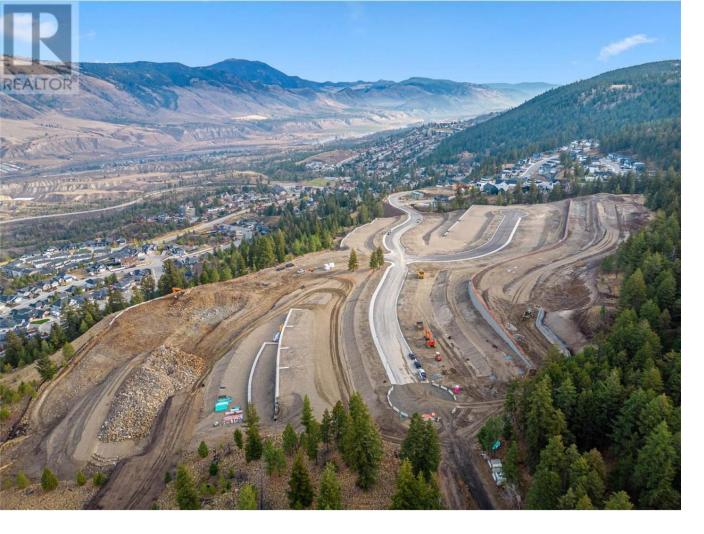

## 2318 Coldwater Drive Kamloops British Columbia

\$308,800

Welcome to Trail Side II, an exciting expansion to the Juniper Ridge area. This 46-lot development, located at the end of Coldwater Drive, offers a perfect blend of natural beauty and modern convenience fit for outdoor enthusiasts and growing families. From basement-entry style lots to private walk-out lots, this upcoming neighborhood is well suited for a variety of builds and flooring plans. Explore the nearby parks, bike and hiking trails, dog parks, and don't forget to quench your thirst or feed your hunger at the local convenience store located at the head of the community entrance. Trail Side II is waiting to welcome you home. Contact for details and availability. (id:6769)