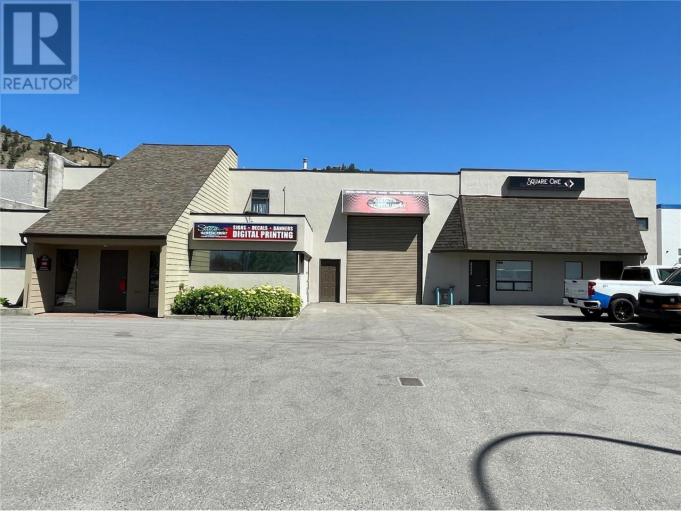

## 2320-2322 Hunter Road Kelowna British Columbia

\$1,890,000

Centrally located industrial building for sale only 2 blocks from Highway 97 near the base of Dilworth Mountain. Total leasable area of the building is 6,108 SF split between two units. Great opportunity for an investor as the building is currently 100% leased. 2320 Hunter Road is 4,210 SF and has a lease in place until October 31, 2027. 2322 Hunter Road is 1,989 SF and has a lease in place until November 30, 2025. HVAC for unit 2320 was replaced in late 2023 and new LED lighting installed throughout building. The property is located just off the Enterprise Way commercial corridor and in close proximity to Central Park Shopping Centre and Orchard Park Mall. (id:6769)