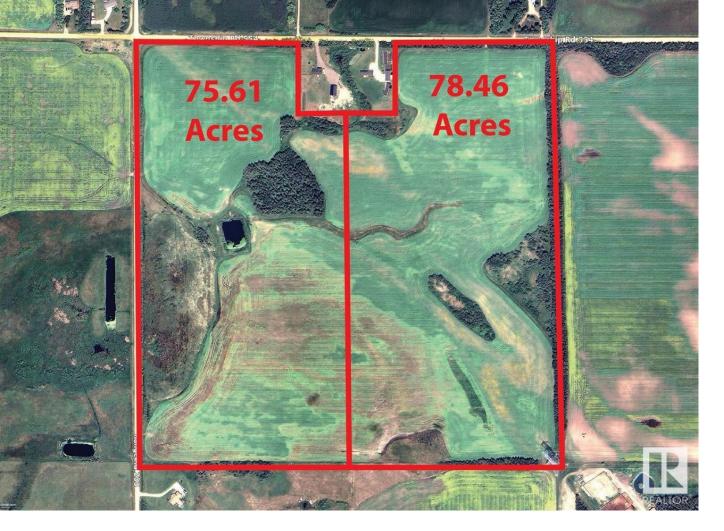

## Gibbons Alberta \$456,000

The Land is made up of 2 parcels: West: 75.61 Acres: \$439,000 East: 78.46 Acres: \$456,000 TOTAL: 154.07Acres for \$895,000 Features: - Note: these parcels may be purchased separately or both together. - Inside Edmonton-Gibbons Land Corridor ! -Close to Industrial Heartland and Edmonton. Great for Country Residential Estate or Hobby Farm Development or add to existing farm holdings ! -1/2 mile from Major Highway between Edmonton and Fort McMurray !! -Great Road Access from all directions ! (id:6769)