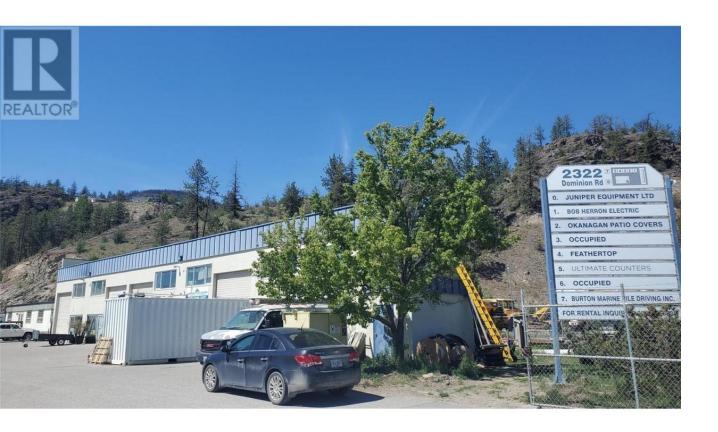

## 2322 Dominion Road West Kelowna British Columbia

\$499,000

Great solid little strata units ( $24' \times 44'$ ) for a small business or toy storage usage. Conveniently located off Hwy 97 S, up Dominion Rd off Byland Rd.  $14' \times 12'$  overhead doors access warehouse areas with small mezzanine above front office areas. A small and simple strata complex of only 5 units, #2 & #3 available here - collect them all! (id:6769)