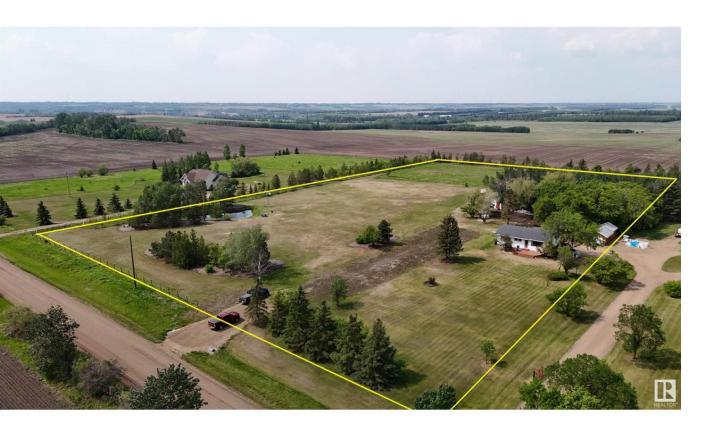

## Gibbons Alberta

\$499,900

Acreage In Town! OVER 5 ACRES LESS THAN 1KM OF GRAVEL in the town Gibbons. Access to Schools and just 15 MIN TO EDMONTON. Acreage is FULLY LANDSCAPED with about 1/4 trees and forest, mostly open with ROOM TO BUILD A SHOP AND OR SECONDARY SUITE, plus a small POND WITH WINDMILL for picnics, attracting wildlife and irrigation. EASY ACCESS WITH Only 1 step to enter this bungalow. Rear entry with lots of ROOM FOR ALL YOUR GEAR plus Washer and Dryer. Updated MAPLE KITCHEN with Stainless steel appliances, lots of storage, plus a BUILT IN DESK next to the Cozy Dinette. Spacious living room is FILLED WITH NATURAL LIGHT and great for relaxing. SOUTH FACING DECK through the front door. 3 Bedrooms with CUSTOMIZED STORAGE and closets. UPDATED BATHROOM is bright plus extra deep tub. STAMPED PATIO in the back leads towards the GARDEN AND NUMEROUS OUT BUILDINGS for storage. 1500G cistern and Septic system with discharge. GREAT OPPORTUNITY to buy some land with your home. Flexible Possession. (id:6769)