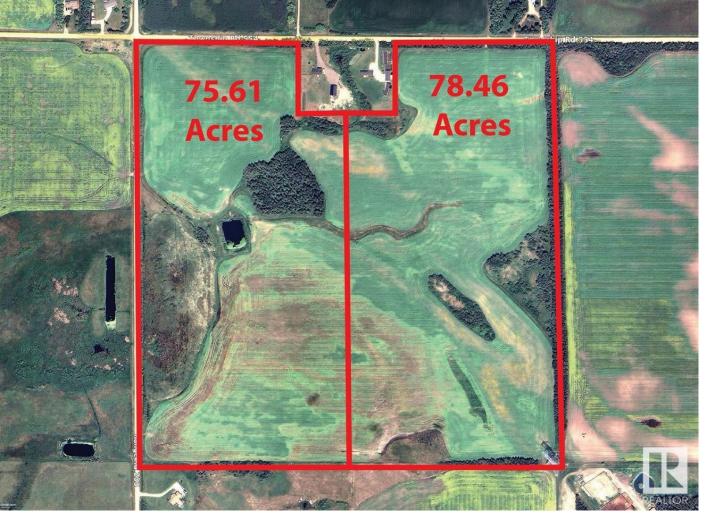

## Gibbons Alberta

\$439.000

The Land is made up of 2 parcels: West: 75.61 Acres: \$439,000 East: 78.46 Acres: \$456,000 TOTAL: 154.07 Acres for \$895,000 Features: - Note: these parcels may be purchased separately or both together. - Inside Edmonton-Gibbons Land Corridor! -Close to Industrial Heartland and Edmonton. Great for Country Residential Estate or Hobby Farm Development or add to existing farm holdings. -1/2 mile from Major Highway between Edmonton and Fort McMurray!! -Great Road Access from all directions! (id:6769)