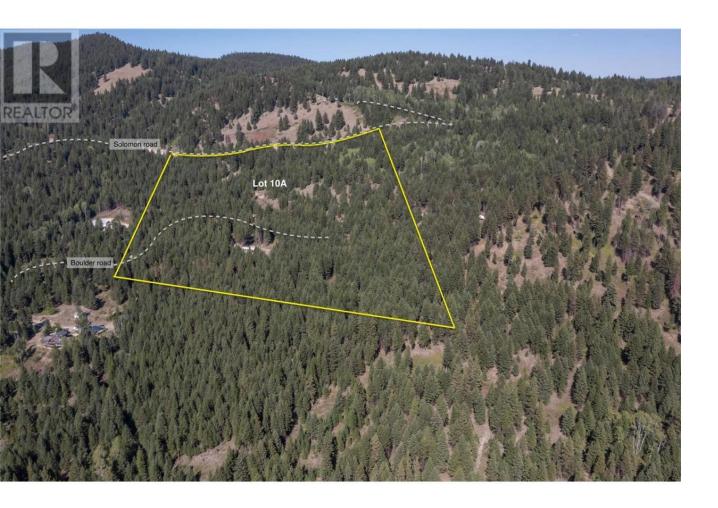

## 233 Boulder Road Beaverdell British Columbia

\$199,000

Stunning 19.64-acre property with breathtaking mountain views--easily one of the best lots on the mountain. Located in the heart of the beautiful Okanagan, this property is perfect for those seeking outdoor adventure or a quiet, private escape surrounded by nature. With numerous flat areas ideal for building, it offers incredible potential for your dream cabin, retreat, or off-grid home. This lot features spectacular panoramic views and unmatched privacy. Power is already at the lot, and there is reliable cell service on the property--rare for such a peaceful and remote setting. While the land is part of a larger Co-op community that backs onto Crown Land, ownership of this 19.64-acre parcel is not shared--the buyer will have exclusive ownership of the entire property. Location is just minutes from the town of Beaverdell and approximately 45 minutes to either Kelowna or Big White Ski Resort. This is a cash-only purchase--no financing available. There's also no GST or Property Transfer Tax, making this an exceptional value. Don't miss this rare opportunity to own one of the finest lots in the Okanagan at an incredible price. (id:6769)