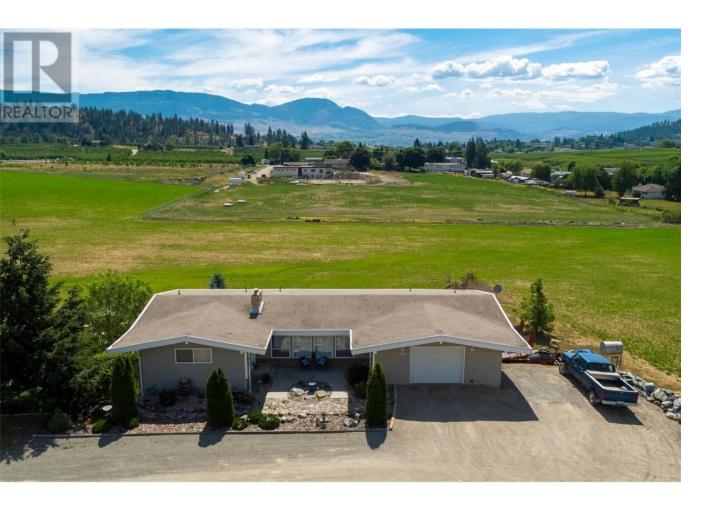

## 2335 Scenic Road Kelowna British Columbia

Wide open pastoral views, space, potential and privacy in an amazing central neighborhood in Kelowna. Spacious home on 10.6 acres, in the sought-after North Glenmore area! Premium irrigated farmland, surrounded by orchards and vineyards, offering a tranquil retreat just moments away from the heart of the city. The home features vaulted ceilings in the spacious living room complemented by a stone fireplace, creating a cozy atmosphere for relaxation. The main bathroom boasts a double vanity, tub, and shower. Throughout the lower level, high ceilings and ample windows allow natural light to flood the space, offering breathtaking views of the surrounding landscape. Designed for comfort and functionality, this rancher home features four bedrooms and three bathrooms, providing plenty of space for a large family or guests. An expansive deck spans the width of the house and is perfect for enjoying peaceful views and entertaining guests. The house is easily suited, and there's room for a carriage house and shop. Whether looking to farm or just enjoy farm status and lease income, there is a lot of opportunity in this package! Located just minutes away from UBCO, amazing schools, Kelowna International Airport, Glenmore Sports Fields, and Save-On-Foods, this property offers convenience without sacrificing tranquility. Don't miss the opportunity to experience the beauty and potential of this property - check out our drone video to truly grasp its unique features and stellar location! (id:6769)