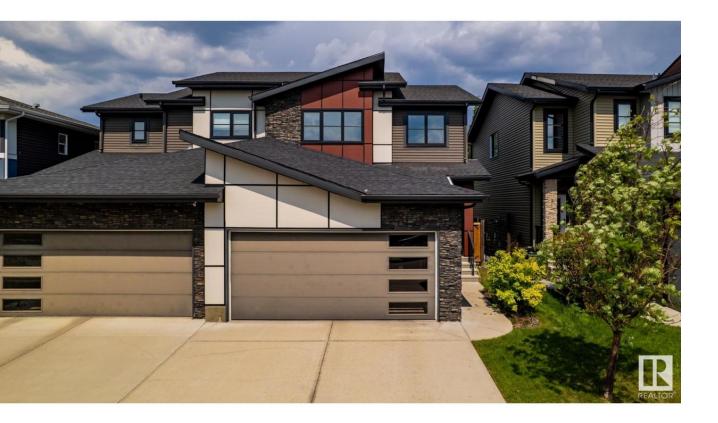

## Edmonton Alberta

Welcome to this beautifully maintained 4-bedroom, 3.5-bath home, that perfectly combines comfort, functionality & style. Walk into a main floor boasting large windows, rich hardwood flooring & a bright & open plan that's ideal for entertaining. The kitchen features stainless steel appliances, ample cabinetry, a large island & a pantry. Enjoy a dedicated main-floor office, ideal for working from home or an extra playroom or guest room. The upper floor boasts 3 bedrooms & 2 full baths including a primary with a large walk-in closet & a 5pc ensuite. The fully finished basement includes a family room, an additional bedroom, a full bathroom & extra storage--perfect for guests, teens or extended family. Outside you'll love the nicely landscaped private yard--great for outdoor fun, gardening & summer BBQ's. Nestled is a prime location in Windermere, near walking trails, parks, playgrounds, top-rated schools, shopping, public transit & quick access to Anthony Henday & Terwillegar Drive. This home is a must see! (id:6769)