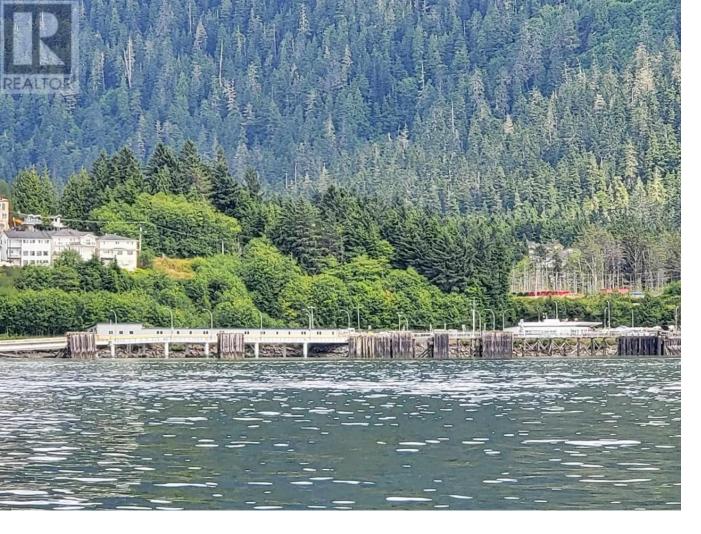

## 2348 GRAHAM Avenue Prince Rupert British Columbia

\$349,000

This is the best development parcel available in Prince Rupert! Offering breathtaking views of Prince Rupert Harbour. This fully serviced residential lot with a site area of 6,577 square feet. Based upon the RM2 (Multiple Family Residential) zoning designation, this lot can support up to a maximum of 4 dwelling units, with any of the following building descriptions: A single-family residential dwelling with a minimum of one, and a maximum of 3 additional dwelling units (eg: legal suites); A duplex with a maximum of two additional dwelling units; A 3-plex; A 4-plex. Could be purchased with 2356 Graham Ave to give you a total of 0.39 acres. Good Geo-technical report on file. Also on Residential see MLS# R2844371. \* PREC - Personal Real Estate Corporation (id:6769)