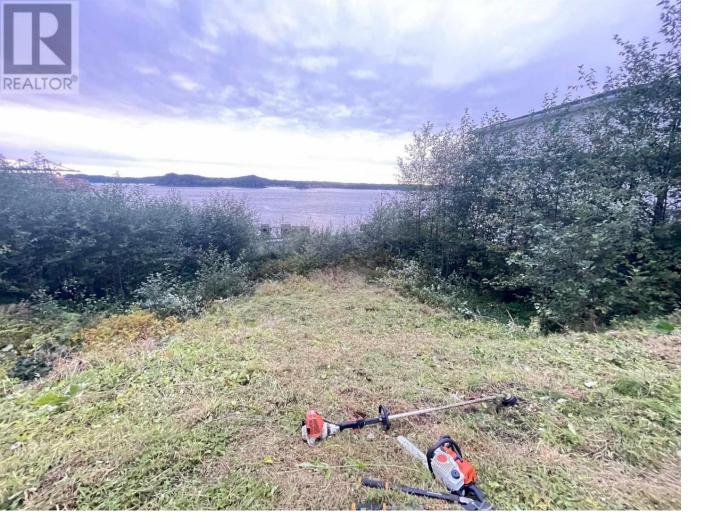

## 2348 GRAHAM Avenue Prince Rupert British Columbia

This is the best development parcel available in Prince Rupert! Offering breathtaking views of Prince Rupert Harbour. This fully serviced residential lot with a site area of 6,577 square feet. Based upon the RM2 (Multiple Family Residential) zoning designation, this lot can support up to a maximum of 4 dwelling units, with any of the following building descriptions: A single-family residential dwelling with a minimum of one, and a maximum of 3 additional dwelling units (eg: legal suites); A duplex with a maximum of two additional dwelling units; A 3-plex; A 4-plex. Could be purchased with 2356 Graham Ave to give you a total of 0.39 acres. Good Geo-technical report on file. \* PREC - Personal Real Estate Corporation (id:6769)