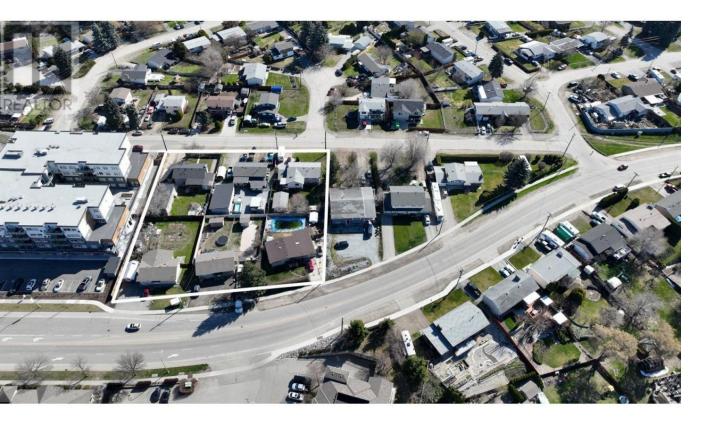

## 235 Hollywood Road Kelowna British Columbia

\$1,550,000

INVESTOR AND DEVELOPER ALERT! This 6-lot land assembly located on Hollywood Road South and Petch Road in Rutland South. It is situated within the Rutland Urban Centre, UC4 zoning, with 85-100% site coverage, 1.26 acres (around 54,886 sqft) in total. This land assembly holds immense potential for a 4-6 story mixed-use commercial and residential development and is within walking distance to all levels of schools, shops, parks and transit and just a short drive to UBCO and Kelowna International Airport. 3 additional lots totalling 0.922 acres (approximately 40,162 square feet) are also available for purchase MLS# 10308405) (id:6769)