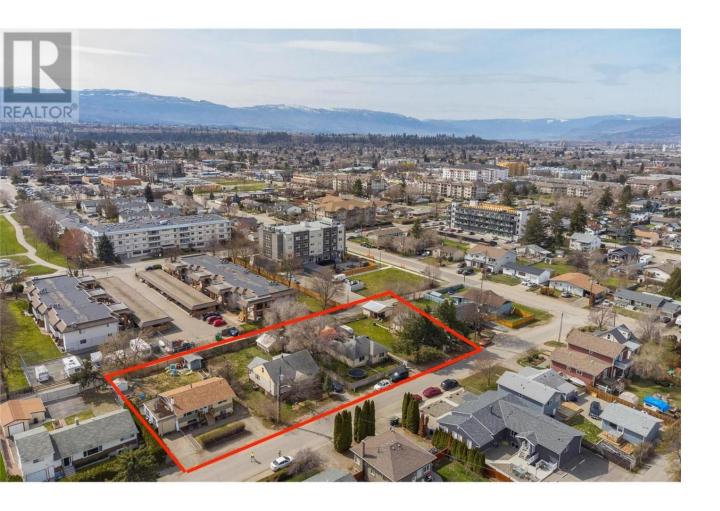

## 235 Ponto Road Kelowna British Columbia

LAND ASSEMBLY! DEVELOPMENT ALERT! FOUR DOORS! Zoned UC4 in up-and-coming Rutland's Urban Centre with possible permitted uses including townhouses, stacked townhouses, apartment housing - up to 6 stories. New to Rutland? Check out the website: https://www.ourrutland.ca Great potential, don't miss out on this opportunity! 2 bedrooms up and 2 bedroom suite down (not legal). Easy access to Highway 33. Walking distance to Shopping plaza 33 and Centennial Park. Minutes to YMCA, schools, UBCO, and Airport. (id:6769)